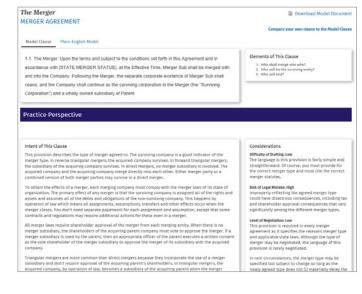

# **M&A Clause Analytics**

## Powered by Analytics, Enhanced by Experts

**M&A Clause Analytics**, a comprehensive database of acquisition and ancillary agreements, provides vital insights and guidance for drafting, benchmarking, and negotiating better clauses and more complete agreements.

- Instant Insights. Easy-to-understand graphics show conformity of agreements and clauses to Models providing insight and guidance into accepted standards to apply to your own documents. Powerful search and browse tools guide you to on point language from a database of over one million individual clauses.
- Integrated Practical Guidance. Expertly prepared practical guidance, such as elements of the clause, drafting considerations, and intent of the clause, are shown alongside individual clauses, enhancing your understanding at the point of need.
- Comparison and Benchmarking. Multiple comparison tools allow you to efficiently benchmark your own documents. as well as all documents in the database, to the Models. In addition, all clauses can be compared to the models and to one another, extending your understanding of drafting techniques used by specific counsel or industries.

#### M&A Clause Analytics by Wolters Kluwer

Streamline and optimize the M&A drafting process with advanced document/ clause analytics and expert guidance