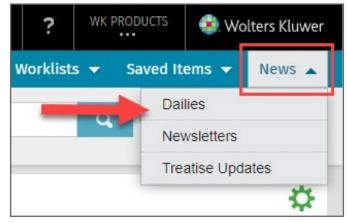

#### How to sign up

- 1. Log in to Cheetah www.wkcheetah.com
- 2. Click News on the menu bar, followed by Dailies.

**3.** Find **Employment Lay Daily Wrap Up** in the list and click **Subscribe**.

Optional – Click *Mobile App Info* and install the *CCH Employment Law Daily Mobile* app on your iPhone, android or other mobile device.