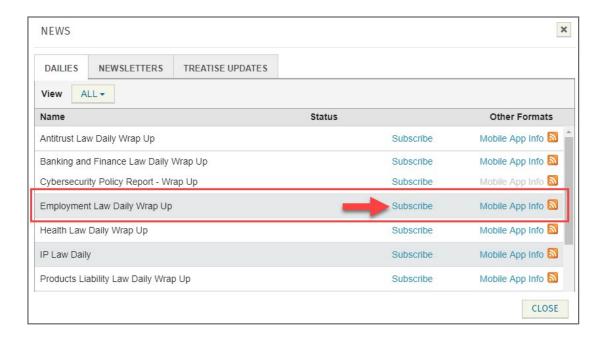

#### How to sign up

- 1. Log in to Cheetah www.wkcheetah.com
- 2. Click News on the menu bar, followed by Dailies.

**3.** Find **Employment Lay Daily Wrap Up** in the list and click **Subscribe**.

Optional – Click *Mobile App Info* and install the *CCH Employment Law Daily Mobile* app on your iPhone, android or other mobile device.