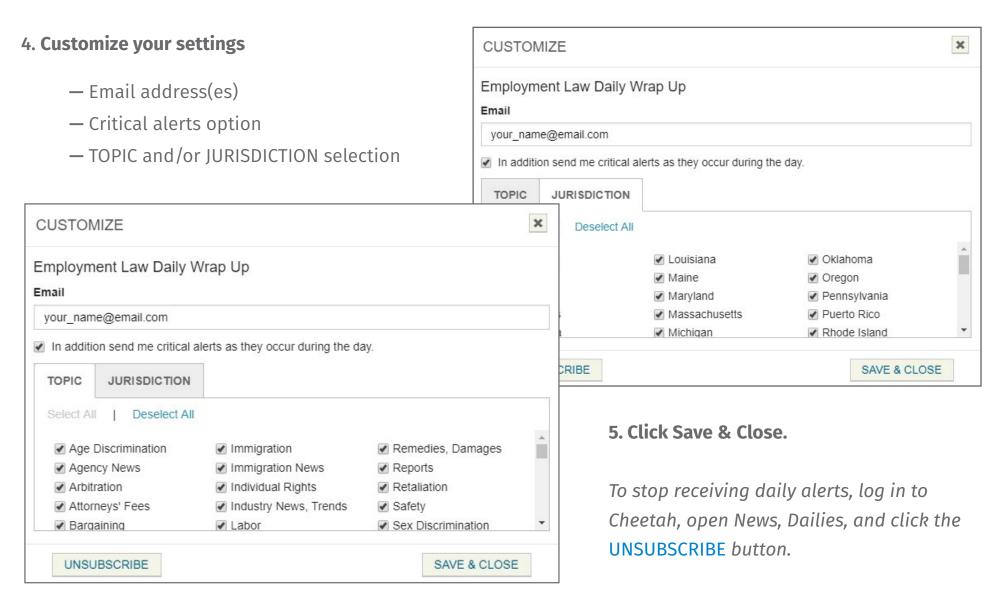

#### How to sign up

- 1. Log in to Cheetah www.wkcheetah.com
- 2. Click News on the menu bar, followed by Dailies.

**3.** Find **Employment Lay Daily Wrap Up** in the list and click **Subscribe**.

Optional – Click *Mobile App Info* and install the *CCH Employment Law Daily Mobile* app on your iPhone, android or other mobile device.