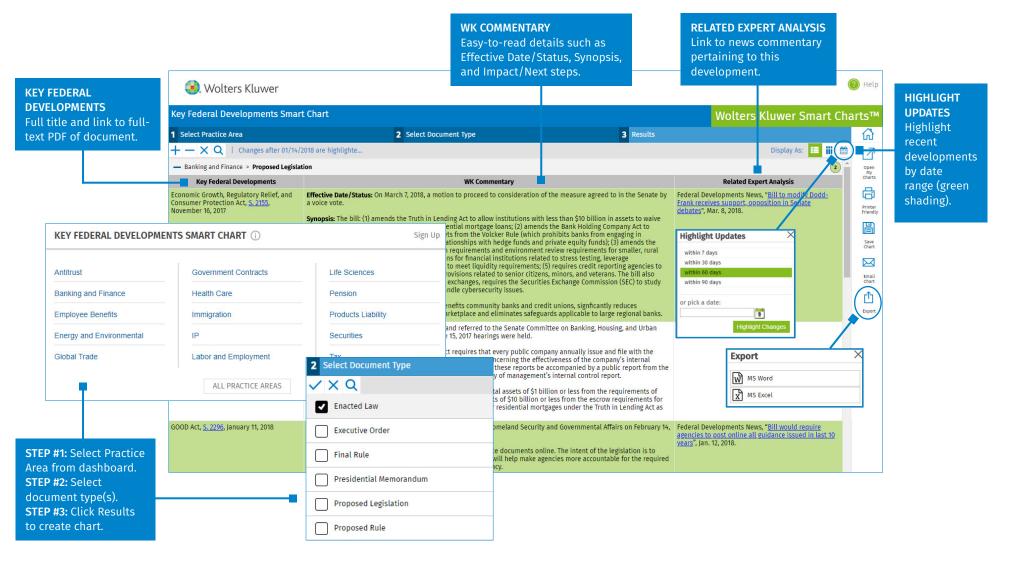

| Trump Unveils Broad Plan for Individual and Business Tax Cuts                                                                         |                                                                                                           |                 | websites, etc                              |                              |



Customer Support: 1-866-529-6600 LRUScustomercare@wolterskluwer.com

# Federal Developments Knowledge Center

# **Quick Start Card**

### Search





# Federal Developments Knowledge Center

# **Quick Start Card**

### **Document Detail Page**







# **Quick Start Card**

#### **Key Federal Developments Smart Chart**