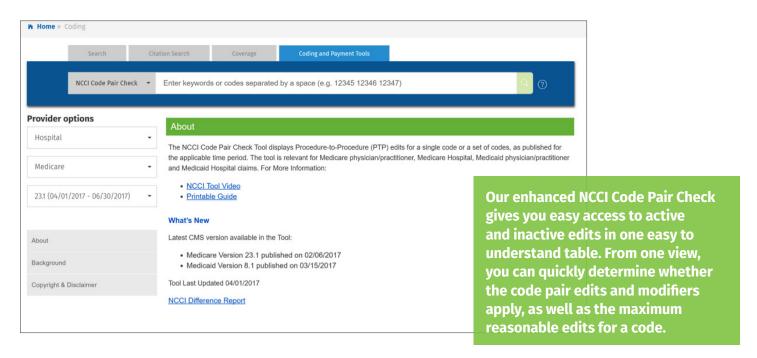

| <b>MediRegs Compliance Suite</b> is designed for compliance officers, reimbursement analysts, fraud specialists, privacy officers, and auditors |                                                                                                                                                                                                                                                                                                                                                                                                                                                                                                                                                                                                                                                                                                                                                                                                                                                                                              |
|-------------------------------------------------------------------------------------------------------------------------------------------------|----------------------------------------------------------------------------------------------------------------------------------------------------------------------------------------------------------------------------------------------------------------------------------------------------------------------------------------------------------------------------------------------------------------------------------------------------------------------------------------------------------------------------------------------------------------------------------------------------------------------------------------------------------------------------------------------------------------------------------------------------------------------------------------------------------------------------------------------------------------------------------------------|
| State Data                                                                                                                                      | <ul><li>Regulations, Legislation, and Medicaid</li><li>State Contractor LCDs and Bulletins</li><li>Archived LMRPs and LCDs</li></ul>                                                                                                                                                                                                                                                                                                                                                                                                                                                                                                                                                                                                                                                                                                                                                         |
| Compliance<br>Resources                                                                                                                         | <ul> <li>CFR and Federal Register, including CMS, HHS, SSA, and VA</li> <li>Select CMS Libraries, including most Program Manuals and Transmittals</li> <li>All Regulations, Current Year and Archives</li> <li>CDC and Prevention</li> <li>Clinical Laboratory Resources</li> <li>Comprehensive Agency Libraries, including OIG, OSHA, FDA, FTC, IRS, NIH</li> <li>Comprehensive CMS Library, including Manuals, Transmittals, FAQs, Court Cases, Program Memos, Forms, &amp; Medicaid Policy</li> <li>Court Cases, Fraud Settlements, Administrative Decisions</li> <li>Drug Reimbursement Resources</li> <li>Emergency Preparedness and Bioterrorism</li> <li>Health Care Industry Analyses</li> <li>HIPAA, all PPS and Physician resources, Stark, EMTALA, and Quality Libraries</li> <li>State Regulations, Legislation and Medicaid</li> <li>U.S. code, SSA, and Public Laws</li> </ul> |
| Coding and<br>Reimbursement<br>Resources                                                                                                        | <ul><li>Codebooks, including ICD-10 CM &amp; PCS</li><li>Fee schedules</li><li>Coding and Payment Library</li></ul>                                                                                                                                                                                                                                                                                                                                                                                                                                                                                                                                                                                                                                                                                                                                                                          |
| Tools and<br>Calculators                                                                                                                        | <ul> <li>APC Grouper</li> <li>Code Explorer Select</li> <li>Code Pair Check</li> <li>MS-DRG Calculator</li> <li>MS-DRG Grouper, including ICD-9 and ICD-10</li> <li>NPI/UPIN/DEA</li> <li>RVU Calculator</li> </ul>                                                                                                                                                                                                                                                                                                                                                                                                                                                                                                                                                                                                                                                                          |
| Powered by<br>the Platform                                                                                                                      | Always-on access to search and browse content, as well as print, e-mail, and save as WORD or PDF documents. Use MediRegs as your automated research assistant with customized Daily Alerts, Weekly Alerts, Stored Search Alerts, Notes, as well as the ability to save documents to your Favorites.                                                                                                                                                                                                                                                                                                                                                                                                                                                                                                                                                                                          |