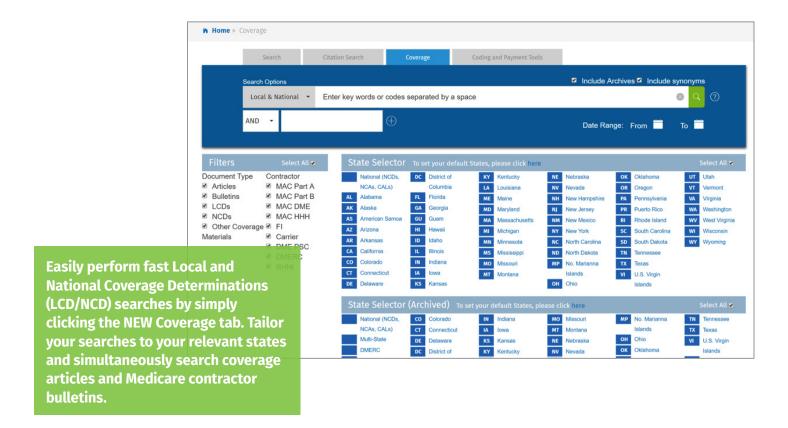

| <b>MediRegs Compliance Suite</b> is designed for compliance officers, reimbursement analysts, fraud specialists, privacy officers, and auditors |                                                                                                                                                                                                                                                                                                                                                                                                                                                                                                                                                                                                                                                                                                                                                                                                                                                                                              |
|-------------------------------------------------------------------------------------------------------------------------------------------------|----------------------------------------------------------------------------------------------------------------------------------------------------------------------------------------------------------------------------------------------------------------------------------------------------------------------------------------------------------------------------------------------------------------------------------------------------------------------------------------------------------------------------------------------------------------------------------------------------------------------------------------------------------------------------------------------------------------------------------------------------------------------------------------------------------------------------------------------------------------------------------------------|
| State Data                                                                                                                                      | <ul><li>Regulations, Legislation, and Medicaid</li><li>State Contractor LCDs and Bulletins</li><li>Archived LMRPs and LCDs</li></ul>                                                                                                                                                                                                                                                                                                                                                                                                                                                                                                                                                                                                                                                                                                                                                         |
| Compliance<br>Resources                                                                                                                         | <ul> <li>CFR and Federal Register, including CMS, HHS, SSA, and VA</li> <li>Select CMS Libraries, including most Program Manuals and Transmittals</li> <li>All Regulations, Current Year and Archives</li> <li>CDC and Prevention</li> <li>Clinical Laboratory Resources</li> <li>Comprehensive Agency Libraries, including OIG, OSHA, FDA, FTC, IRS, NIH</li> <li>Comprehensive CMS Library, including Manuals, Transmittals, FAQs, Court Cases, Program Memos, Forms, &amp; Medicaid Policy</li> <li>Court Cases, Fraud Settlements, Administrative Decisions</li> <li>Drug Reimbursement Resources</li> <li>Emergency Preparedness and Bioterrorism</li> <li>Health Care Industry Analyses</li> <li>HIPAA, all PPS and Physician resources, Stark, EMTALA, and Quality Libraries</li> <li>State Regulations, Legislation and Medicaid</li> <li>U.S. code, SSA, and Public Laws</li> </ul> |
| Coding and<br>Reimbursement<br>Resources                                                                                                        | <ul><li>Codebooks, including ICD-10 CM &amp; PCS</li><li>Fee schedules</li><li>Coding and Payment Library</li></ul>                                                                                                                                                                                                                                                                                                                                                                                                                                                                                                                                                                                                                                                                                                                                                                          |
| Tools and<br>Calculators                                                                                                                        | <ul> <li>APC Grouper</li> <li>Code Explorer Select</li> <li>Code Pair Check</li> <li>MS-DRG Calculator</li> <li>MS-DRG Grouper, including ICD-9 and ICD-10</li> <li>NPI/UPIN/DEA</li> <li>RVU Calculator</li> </ul>                                                                                                                                                                                                                                                                                                                                                                                                                                                                                                                                                                                                                                                                          |
| Powered by<br>the Platform                                                                                                                      | Always-on access to search and browse content, as well as print, e-mail, and save as WORD or PDF documents. Use MediRegs as your automated research assistant with customized Daily Alerts, Weekly Alerts, Stored Search Alerts, Notes, as well as the ability to save documents to your Favorites.                                                                                                                                                                                                                                                                                                                                                                                                                                                                                                                                                                                          |