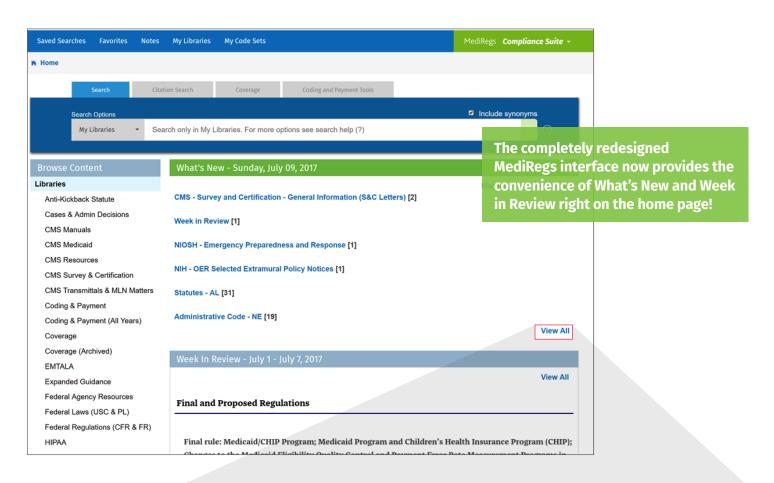

NOW AVAILABLE ON THE COMPLETELY REDESIGNED MEDIREGS PLATFORM! The MediRegs Compliance Suite is a robust collection of the up-to-date regulatory data and tools needed to support informed compliance and reimbursement decisions.