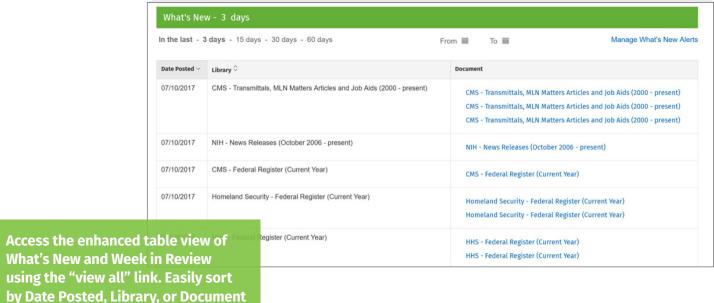

MediRegs Compliance Suite

for the last 3, 15, 30 or 60 days.

To learn more about MediRegs Compliance Suite, contact your Wolters Kluwer sales representative at (800) 808-6800.