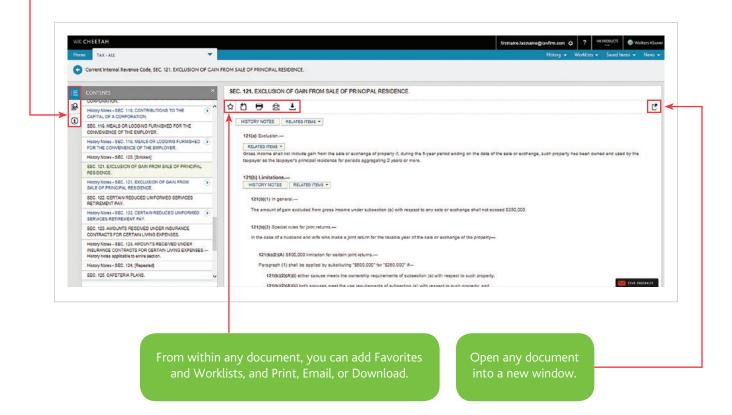

### **Viewing Documents**

### **Document Panel**

Document Panel allows navigation from within any document, section or publication. Click any icon to open panel and click x to close.

**CONTENTS**—Browse through contents in publication order while your current location stays highlighted.

**FIND WITHIN**—Conduct a search within a search in document, within a section or entire publication.

**DOCUMENT INFORMATION**—Access the source, citation, jurisdiction, update frequency and other relevant information.

**HISTORY**—History notes for Internal Revenue Code and amendment history for Acts, Statutes, Cases, and Rulings.