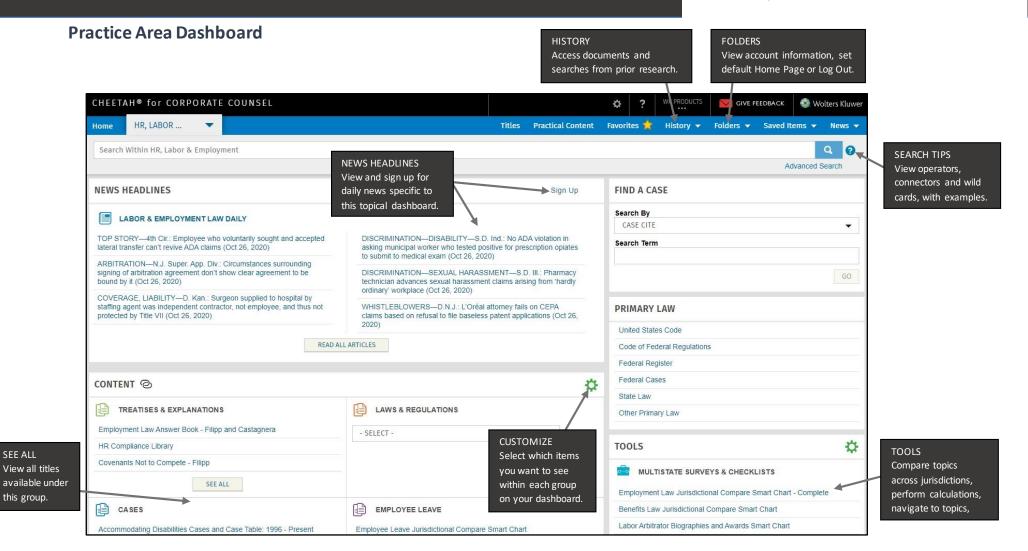

SEE ALL

Access additional training resources via https://lrus.wolterskluwer.com/training-

Customer Support • M-F 8am – 6pm CT

<u>CheetahSupport@WoltersKluwer.com</u> • 1-800-955-5217

https://corporatecounsel.wkcheetah.com

Access additional training resources via <a href="https://lrus.wolterskluwer.com/training-">https://lrus.wolterskluwer.com/training-</a>

Customer Support • M-F 8am – 6pm CT

<u>CheetahSupport@WoltersKluwer.com</u> • 1-800-955-5217