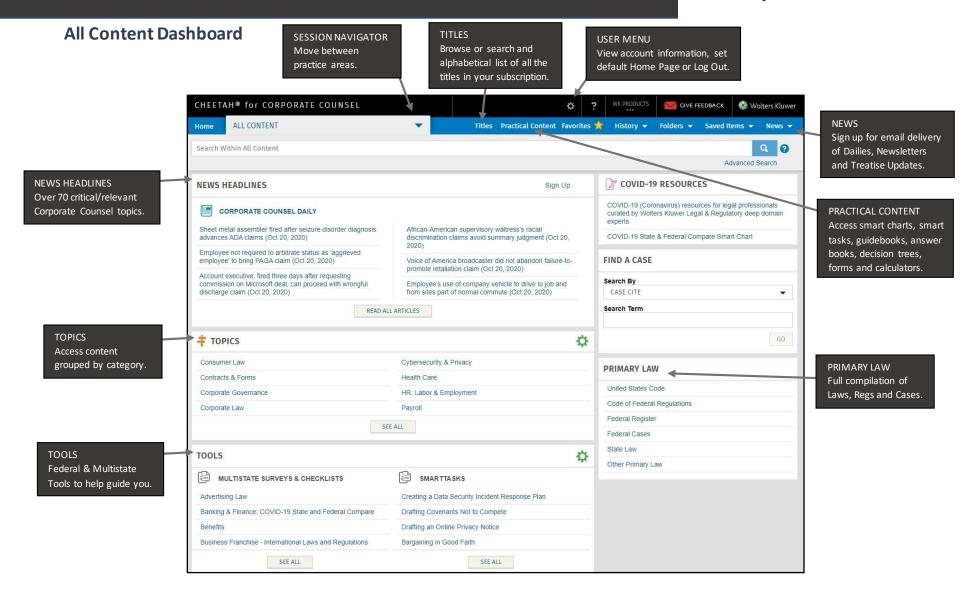

Customer Support • M-F 8am – 6pm CT
<a href="mailto:CheetahSupport@WoltersKluwer.com">CheetahSupport@WoltersKluwer.com</a> • 1-800-955-5217
<a href="https://corporatecounsel.wkcheetah.com">https://corporatecounsel.wkcheetah.com</a>

Access additional training resources via <a href="https://lrus.wolterskluwer.com/training-">https://lrus.wolterskluwer.com/training-</a>

Customer Support • M-F 8am - 6pm CT CheetahSupport@WoltersKluwer.com • 1-800-955-5217 https://corporatecounsel.wkcheetah.com