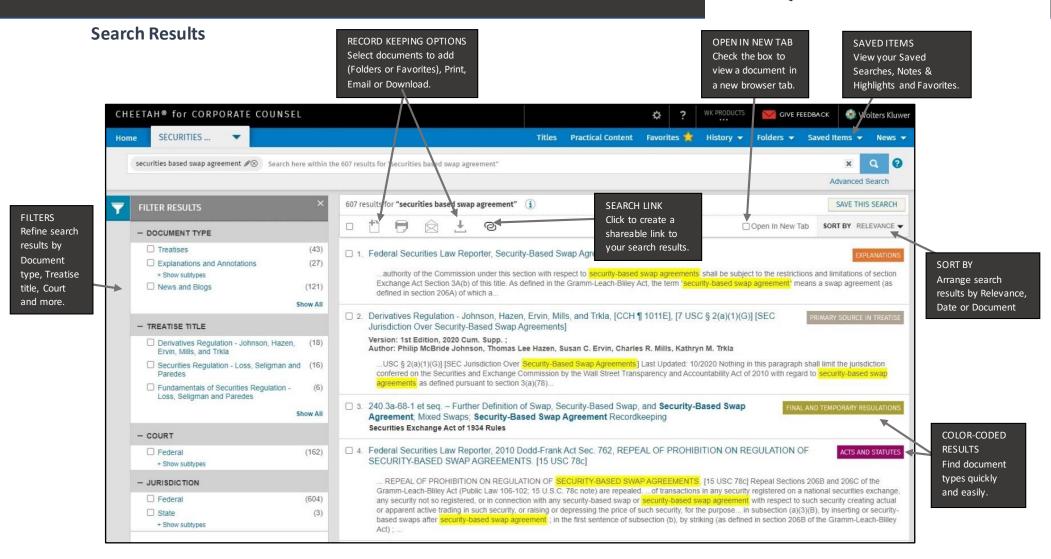

Access additional training resources via <a href="https://lrus.wolterskluwer.com/training-">https://lrus.wolterskluwer.com/training-</a>

Customer Support • M-F 8am – 6pm CT

<u>CheetahSupport@WoltersKluwer.com</u> • 1-800-955-5217

<u>https://corporatecounsel.wkcheetah.com</u>

Access additional training resources via <a href="https://lrus.wolterskluwer.com/training-">https://lrus.wolterskluwer.com/training-</a>