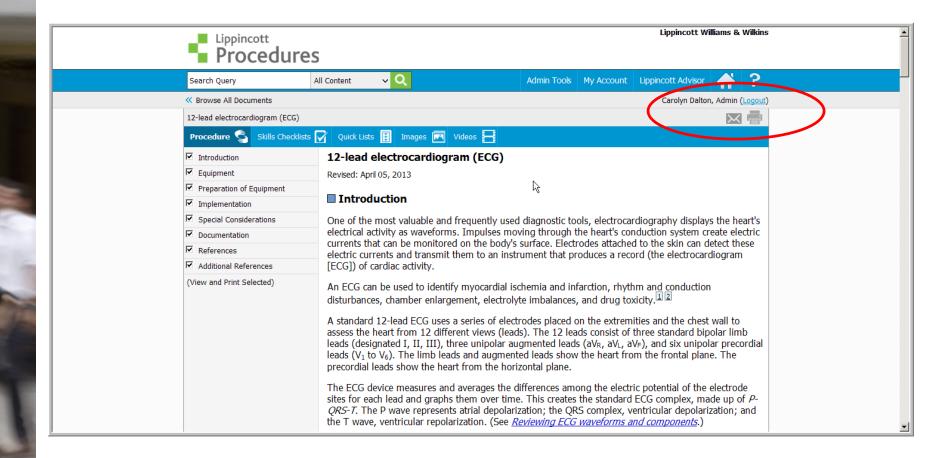

# Lippincott Procedures Training Tour for General Users



### Lippincott Procedures

You can use Lippincott Procedures to:

- search for procedures easily and quickly, regardless of your computer experience
- find accurate, up-to-date information at the point of care
- ■gain quick access to the procedures, checklists, images, and videos you need.
- complete assigned skills competency tests.



#### Welcome





### Search options...





#### Browse options





#### Browse options





#### Search options





#### Viewing a procedure





#### Viewing a procedure

























#### Additional options





# **Competency Testing**





### My Account Page





#### **Competency Tests**





# Additional options





#### Lippincott Procedures





#### For Further Assistance

- ■Technical Support-
  - Monday through Thursday, 8 AM to Midnight EST;
  - Friday, 8 AM to 7 PM EST;
  - Sunday, 4 PM to Midnight EST at:
    - 1-800-468-1128 option 4 or <u>LNS-Support@wolterskluwer.com</u>.