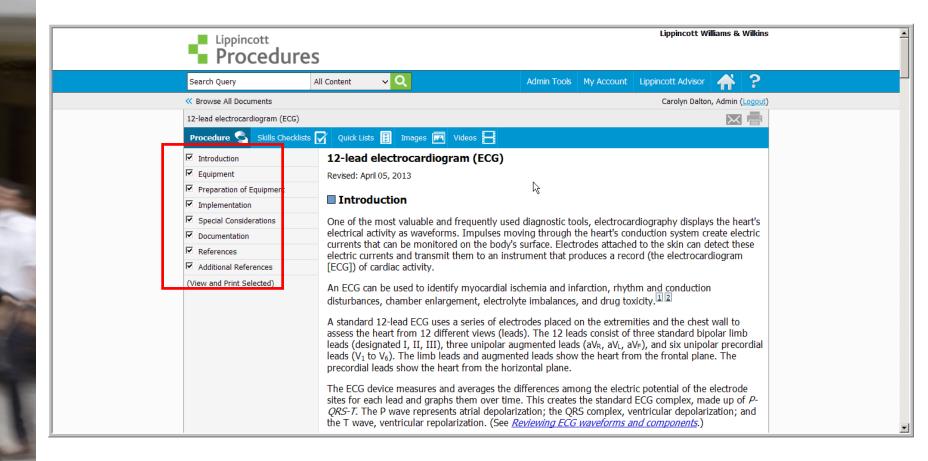

# Lippincott Procedures Training Tour for General Users



### Lippincott Procedures

You can use Lippincott Procedures to:

- search for procedures easily and quickly, regardless of your computer experience
- find accurate, up-to-date information at the point of care
- ■gain quick access to the procedures, checklists, images, and videos you need.
- complete assigned skills competency tests.



#### Welcome





### Search options...





#### Browse options





#### Browse options





#### Search options





#### Viewing a procedure





#### Viewing a procedure

























#### Additional options





# **Competency Testing**





### My Account Page





#### **Competency Tests**





# Additional options





#### Lippincott Procedures





#### For Further Assistance

- ■Technical Support-
  - Monday through Thursday, 8 AM to Midnight EST;
  - Friday, 8 AM to 7 PM EST;
  - Sunday, 4 PM to Midnight EST at:
    - 1-800-468-1128 option 4 or <u>LNS-Support@wolterskluwer.com</u>.