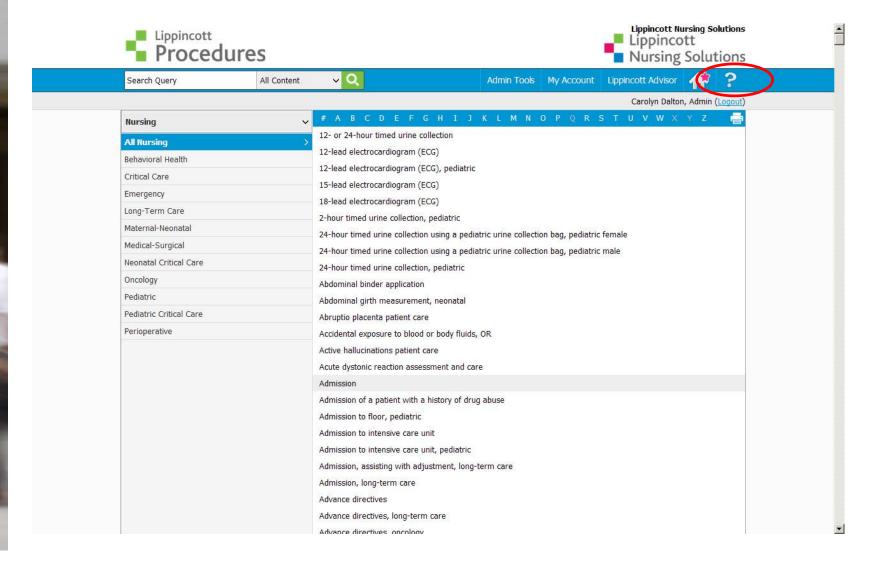

# Lippincott Procedures Training Tour for General Users



### Lippincott Procedures

You can use Lippincott Procedures to:

- search for procedures easily and quickly, regardless of your computer experience
- find accurate, up-to-date information at the point of care
- ■gain quick access to the procedures, checklists, images, and videos you need.
- complete assigned skills competency tests.



#### Welcome





### Search options...





#### Browse options





#### Browse options





#### Search options





#### Viewing a procedure





#### Viewing a procedure

























#### Additional options





# **Competency Testing**





### My Account Page





#### **Competency Tests**





# Additional options





#### Lippincott Procedures





#### For Further Assistance

- ■Technical Support-
  - Monday through Thursday, 8 AM to Midnight EST;
  - Friday, 8 AM to 7 PM EST;
  - Sunday, 4 PM to Midnight EST at:
    - 1-800-468-1128 option 4 or <u>LNS-Support@wolterskluwer.com</u>.