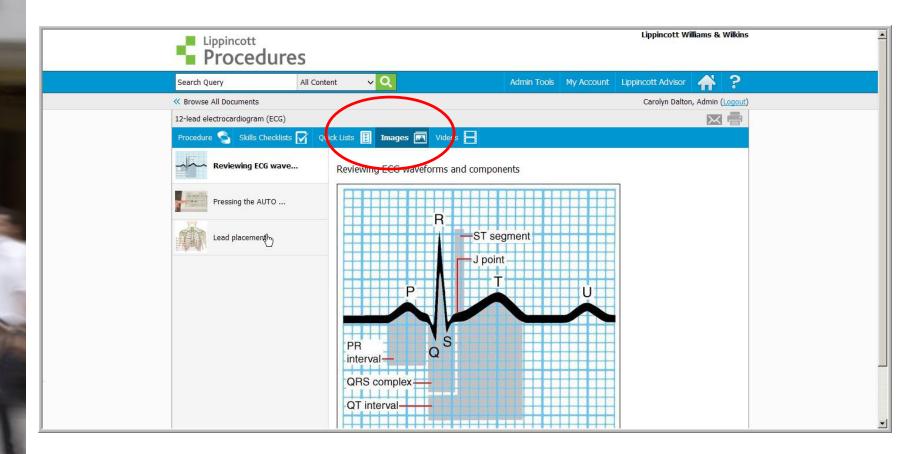

# Lippincott Procedures Training Tour for General Users



### Lippincott Procedures

You can use Lippincott Procedures to:

- search for procedures easily and quickly, regardless of your computer experience
- find accurate, up-to-date information at the point of care
- ■gain quick access to the procedures, checklists, images, and videos you need.
- complete assigned skills competency tests.



#### Welcome





### Search options...





#### Browse options





#### Browse options





#### Search options





#### Viewing a procedure





#### Viewing a procedure

























#### Additional options





# **Competency Testing**





### My Account Page





#### **Competency Tests**





# Additional options





#### Lippincott Procedures





#### For Further Assistance

- ■Technical Support-
  - Monday through Thursday, 8 AM to Midnight EST;
  - Friday, 8 AM to 7 PM EST;
  - Sunday, 4 PM to Midnight EST at:
    - 1-800-468-1128 option 4 or <u>LNS-Support@wolterskluwer.com</u>.