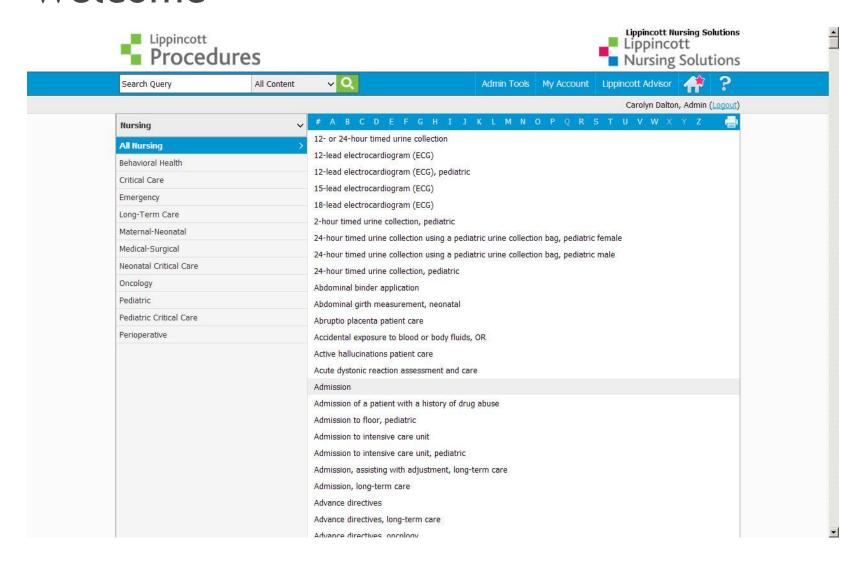

# Lippincott Procedures Training Tour for General Users



### Lippincott Procedures

You can use Lippincott Procedures to:

- search for procedures easily and quickly, regardless of your computer experience
- find accurate, up-to-date information at the point of care
- ■gain quick access to the procedures, checklists, images, and videos you need.
- complete assigned skills competency tests.



#### Welcome





### Search options...





#### Browse options





#### Browse options





#### Search options





#### Viewing a procedure





#### Viewing a procedure

























#### Additional options





# **Competency Testing**





### My Account Page





#### **Competency Tests**





# Additional options





#### Lippincott Procedures





#### For Further Assistance

- ■Technical Support-
  - Monday through Thursday, 8 AM to Midnight EST;
  - Friday, 8 AM to 7 PM EST;
  - Sunday, 4 PM to Midnight EST at:
    - 1-800-468-1128 option 4 or <u>LNS-Support@wolterskluwer.com</u>.