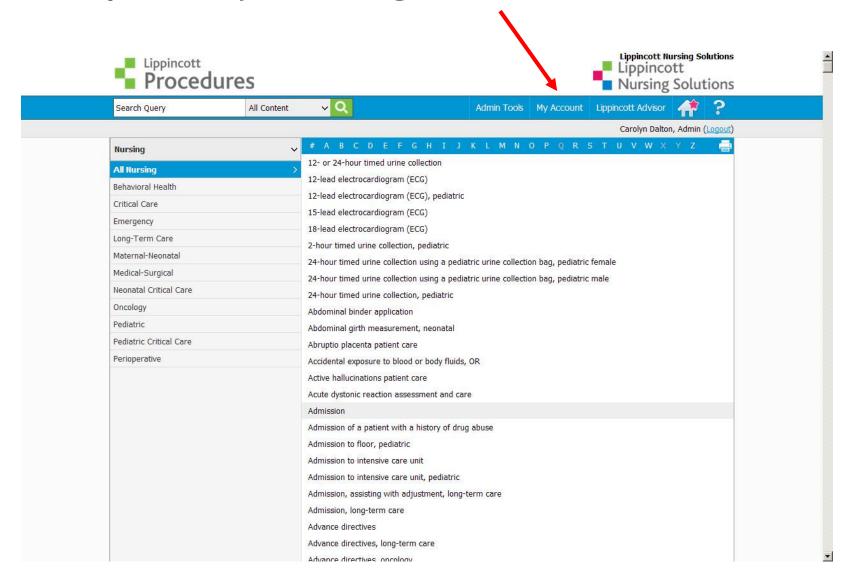

# Lippincott Procedures Training Tour for General Users



### Lippincott Procedures

You can use Lippincott Procedures to:

- search for procedures easily and quickly, regardless of your computer experience
- find accurate, up-to-date information at the point of care
- ■gain quick access to the procedures, checklists, images, and videos you need.
- complete assigned skills competency tests.



#### Welcome





### Search options...





#### Browse options





#### Browse options





#### Search options





#### Viewing a procedure





#### Viewing a procedure

























#### Additional options





# **Competency Testing**





### My Account Page





#### **Competency Tests**





# Additional options





#### Lippincott Procedures





#### For Further Assistance

- ■Technical Support-
  - Monday through Thursday, 8 AM to Midnight EST;
  - Friday, 8 AM to 7 PM EST;
  - Sunday, 4 PM to Midnight EST at:
    - 1-800-468-1128 option 4 or <u>LNS-Support@wolterskluwer.com</u>.