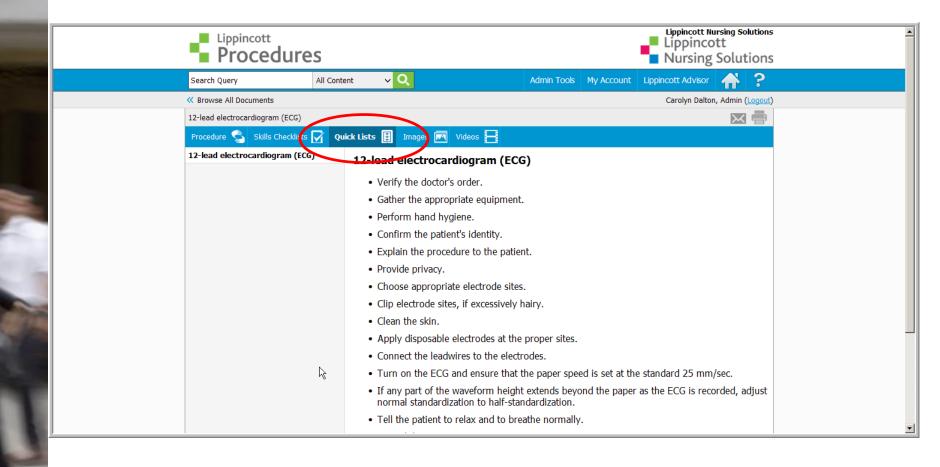

# Lippincott Procedures Training Tour for General Users



### Lippincott Procedures

You can use Lippincott Procedures to:

- search for procedures easily and quickly, regardless of your computer experience
- find accurate, up-to-date information at the point of care
- ■gain quick access to the procedures, checklists, images, and videos you need.
- complete assigned skills competency tests.



#### Welcome





### Search options...





#### Browse options





#### Browse options





#### Search options





#### Viewing a procedure





#### Viewing a procedure

























#### Additional options





# **Competency Testing**





### My Account Page





#### **Competency Tests**





# Additional options





#### Lippincott Procedures





#### For Further Assistance

- ■Technical Support-
  - Monday through Thursday, 8 AM to Midnight EST;
  - Friday, 8 AM to 7 PM EST;
  - Sunday, 4 PM to Midnight EST at:
    - 1-800-468-1128 option 4 or <u>LNS-Support@wolterskluwer.com</u>.