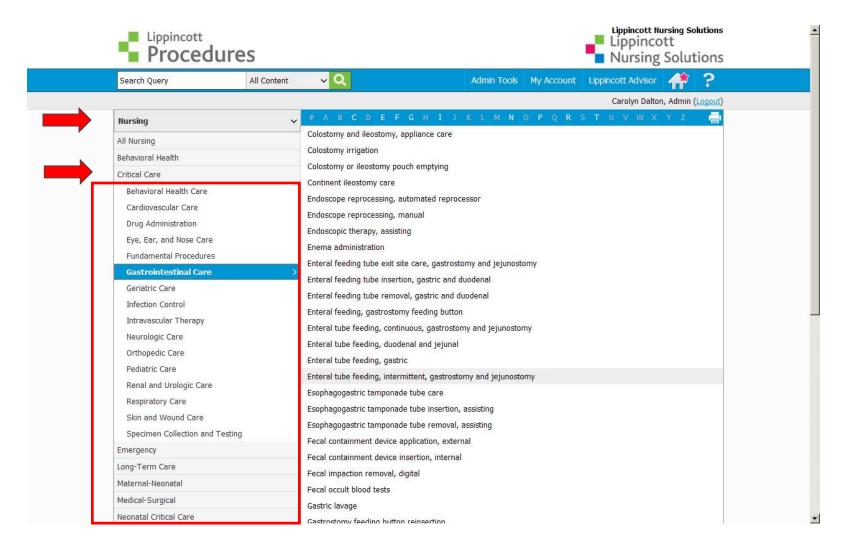

# Lippincott Procedures Training Tour for General Users



### Lippincott Procedures

You can use Lippincott Procedures to:

- search for procedures easily and quickly, regardless of your computer experience
- find accurate, up-to-date information at the point of care
- ■gain quick access to the procedures, checklists, images, and videos you need.
- complete assigned skills competency tests.



#### Welcome





### Search options...





#### Browse options





#### Browse options





#### Search options





#### Viewing a procedure





#### Viewing a procedure

























#### Additional options





# **Competency Testing**





### My Account Page





#### **Competency Tests**





# Additional options





#### Lippincott Procedures





#### For Further Assistance

- ■Technical Support-
  - Monday through Thursday, 8 AM to Midnight EST;
  - Friday, 8 AM to 7 PM EST;
  - Sunday, 4 PM to Midnight EST at:
    - 1-800-468-1128 option 4 or <u>LNS-Support@wolterskluwer.com</u>.