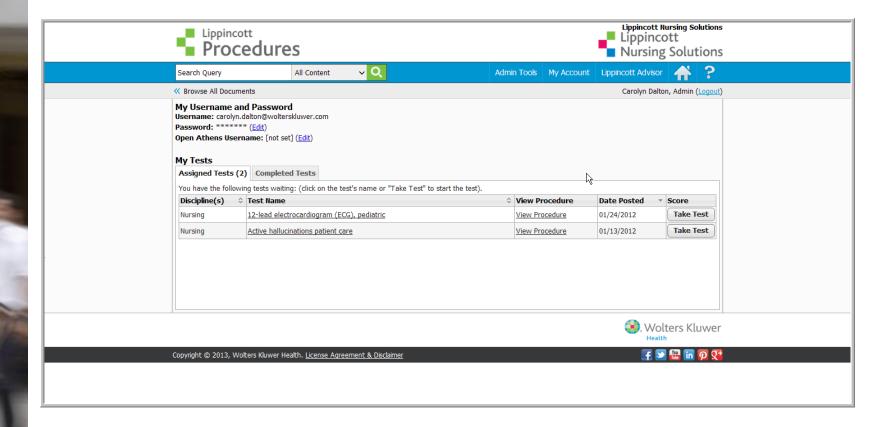

# Lippincott Procedures Training Tour for General Users



### Lippincott Procedures

You can use Lippincott Procedures to:

- search for procedures easily and quickly, regardless of your computer experience
- find accurate, up-to-date information at the point of care
- ■gain quick access to the procedures, checklists, images, and videos you need.
- complete assigned skills competency tests.



#### Welcome





### Search options...





#### Browse options





#### Browse options





#### Search options





#### Viewing a procedure





#### Viewing a procedure

























#### Additional options





# **Competency Testing**





### My Account Page





#### **Competency Tests**





# Additional options





#### Lippincott Procedures





#### For Further Assistance

- ■Technical Support-
  - Monday through Thursday, 8 AM to Midnight EST;
  - Friday, 8 AM to 7 PM EST;
  - Sunday, 4 PM to Midnight EST at:
    - 1-800-468-1128 option 4 or <u>LNS-Support@wolterskluwer.com</u>.