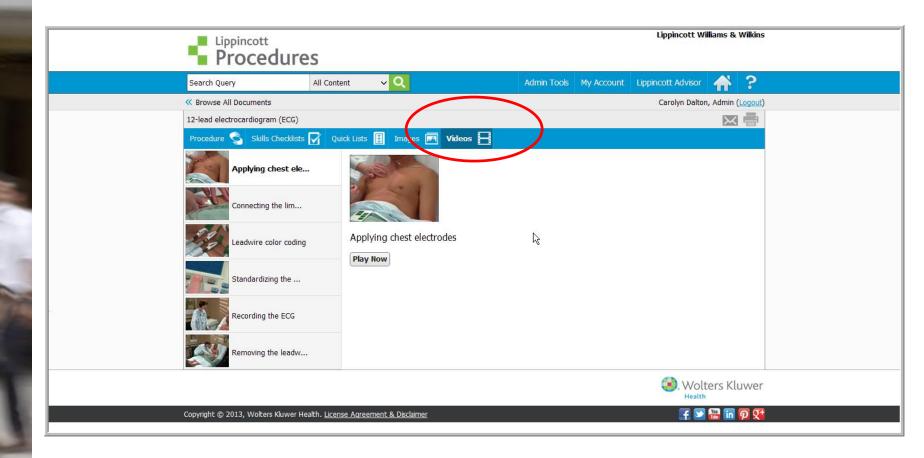

# Lippincott Procedures Training Tour for General Users



### Lippincott Procedures

You can use Lippincott Procedures to:

- search for procedures easily and quickly, regardless of your computer experience
- find accurate, up-to-date information at the point of care
- ■gain quick access to the procedures, checklists, images, and videos you need.
- complete assigned skills competency tests.



#### Welcome





### Search options...





#### Browse options





#### Browse options





#### Search options





#### Viewing a procedure





#### Viewing a procedure

























#### Additional options





# **Competency Testing**





### My Account Page





#### **Competency Tests**





# Additional options





#### Lippincott Procedures





#### For Further Assistance

- ■Technical Support-
  - Monday through Thursday, 8 AM to Midnight EST;
  - Friday, 8 AM to 7 PM EST;
  - Sunday, 4 PM to Midnight EST at:
    - 1-800-468-1128 option 4 or <u>LNS-Support@wolterskluwer.com</u>.