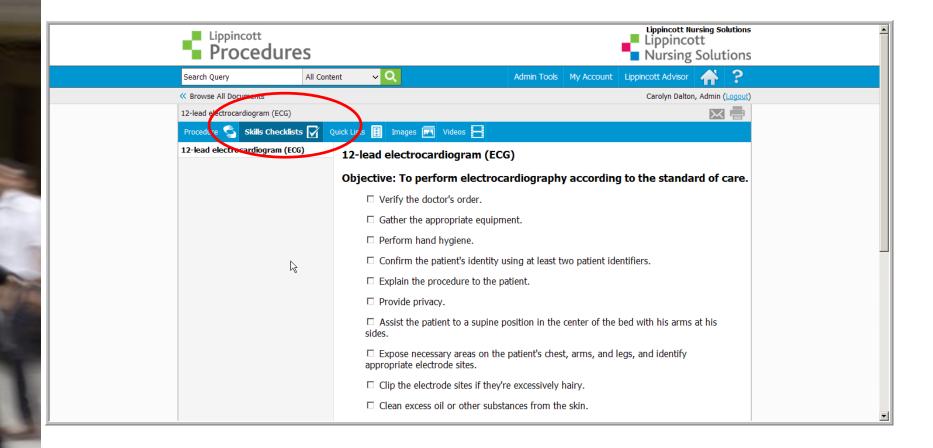

# Lippincott Procedures Training Tour for General Users



### Lippincott Procedures

You can use Lippincott Procedures to:

- search for procedures easily and quickly, regardless of your computer experience
- find accurate, up-to-date information at the point of care
- ■gain quick access to the procedures, checklists, images, and videos you need.
- complete assigned skills competency tests.



#### Welcome





### Search options...





#### Browse options





#### Browse options





#### Search options





#### Viewing a procedure





#### Viewing a procedure

























#### Additional options





# **Competency Testing**





### My Account Page





#### **Competency Tests**





# Additional options





#### Lippincott Procedures





#### For Further Assistance

- ■Technical Support-
  - Monday through Thursday, 8 AM to Midnight EST;
  - Friday, 8 AM to 7 PM EST;
  - Sunday, 4 PM to Midnight EST at:
    - 1-800-468-1128 option 4 or <u>LNS-Support@wolterskluwer.com</u>.