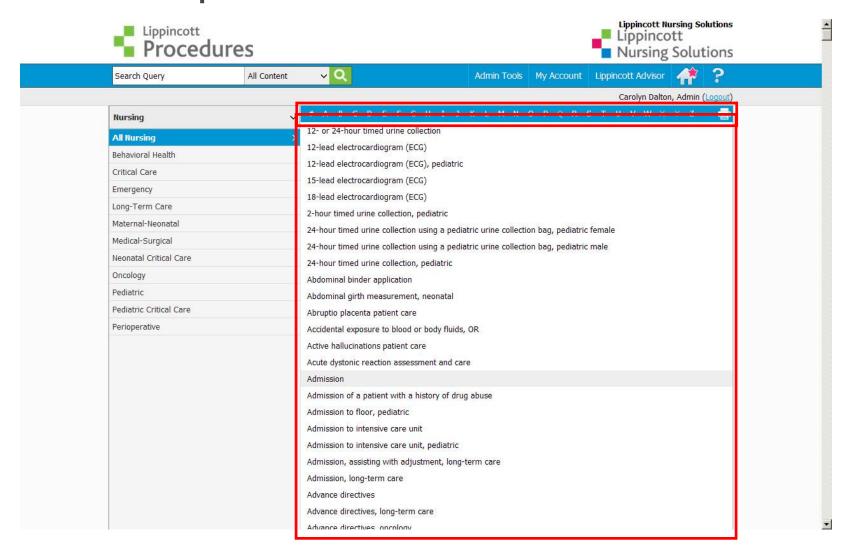

# Lippincott Procedures Training Tour for General Users



### Lippincott Procedures

You can use Lippincott Procedures to:

- search for procedures easily and quickly, regardless of your computer experience
- find accurate, up-to-date information at the point of care
- ■gain quick access to the procedures, checklists, images, and videos you need.
- complete assigned skills competency tests.



#### Welcome





### Search options...





#### Browse options





#### Browse options





#### Search options





#### Viewing a procedure





#### Viewing a procedure

























#### Additional options





# **Competency Testing**





### My Account Page





#### **Competency Tests**





# Additional options





#### Lippincott Procedures





#### For Further Assistance

- ■Technical Support-
  - Monday through Thursday, 8 AM to Midnight EST;
  - Friday, 8 AM to 7 PM EST;
  - Sunday, 4 PM to Midnight EST at:
    - 1-800-468-1128 option 4 or <u>LNS-Support@wolterskluwer.com</u>.