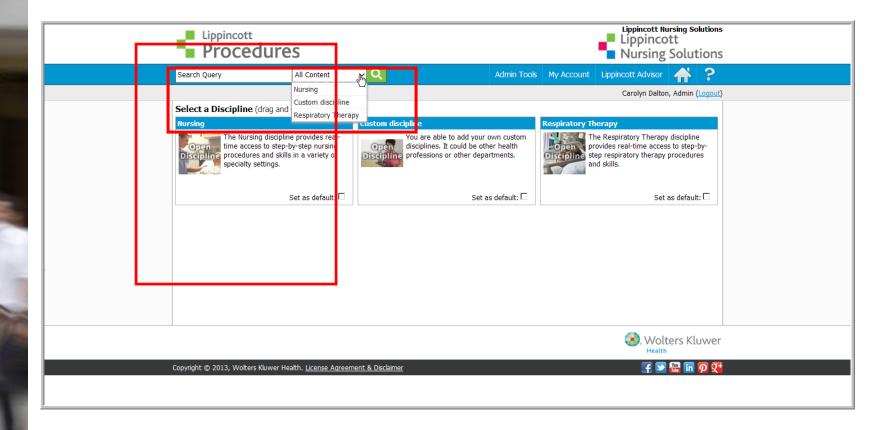

# Lippincott Procedures Training Tour for General Users



### Lippincott Procedures

You can use Lippincott Procedures to:

- search for procedures easily and quickly, regardless of your computer experience
- find accurate, up-to-date information at the point of care
- ■gain quick access to the procedures, checklists, images, and videos you need.
- complete assigned skills competency tests.



#### Welcome





### Search options...





#### Browse options





#### Browse options





#### Search options





#### Viewing a procedure





#### Viewing a procedure

























#### Additional options





# **Competency Testing**





### My Account Page





#### **Competency Tests**





# Additional options





#### Lippincott Procedures





#### For Further Assistance

- ■Technical Support-
  - Monday through Thursday, 8 AM to Midnight EST;
  - Friday, 8 AM to 7 PM EST;
  - Sunday, 4 PM to Midnight EST at:
    - 1-800-468-1128 option 4 or <u>LNS-Support@wolterskluwer.com</u>.