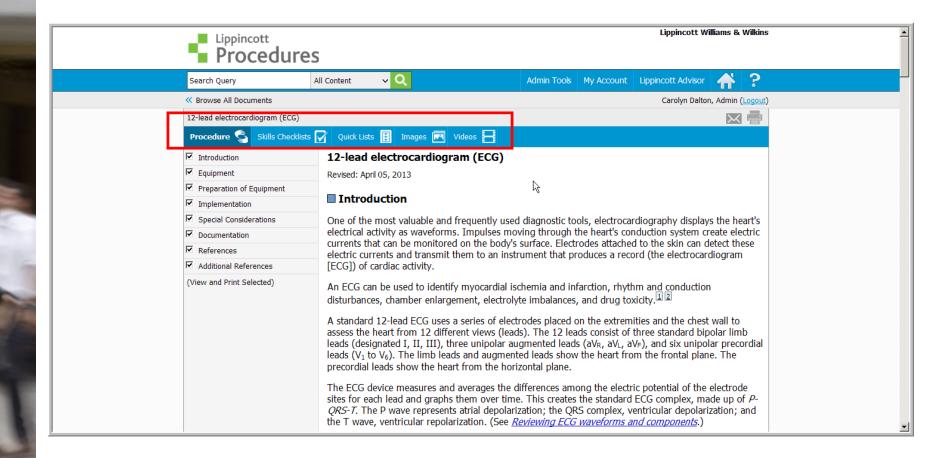

# Lippincott Procedures Training Tour for General Users



### Lippincott Procedures

You can use Lippincott Procedures to:

- search for procedures easily and quickly, regardless of your computer experience
- find accurate, up-to-date information at the point of care
- ■gain quick access to the procedures, checklists, images, and videos you need.
- complete assigned skills competency tests.



#### Welcome





### Search options...





#### Browse options





#### Browse options





#### Search options





#### Viewing a procedure





#### Viewing a procedure

























#### Additional options





# **Competency Testing**





### My Account Page





#### **Competency Tests**





# Additional options





#### Lippincott Procedures





#### For Further Assistance

- ■Technical Support-
  - Monday through Thursday, 8 AM to Midnight EST;
  - Friday, 8 AM to 7 PM EST;
  - Sunday, 4 PM to Midnight EST at:
    - 1-800-468-1128 option 4 or <u>LNS-Support@wolterskluwer.com</u>.