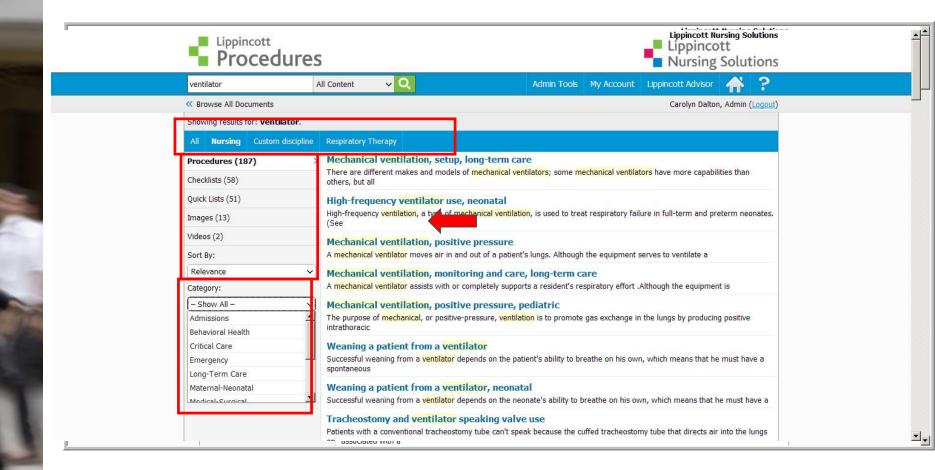

# Lippincott Procedures Training Tour for General Users



### Lippincott Procedures

You can use Lippincott Procedures to:

- search for procedures easily and quickly, regardless of your computer experience
- find accurate, up-to-date information at the point of care
- ■gain quick access to the procedures, checklists, images, and videos you need.
- complete assigned skills competency tests.



#### Welcome





### Search options...





#### Browse options





#### Browse options





#### Search options





#### Viewing a procedure





#### Viewing a procedure

























#### Additional options





# **Competency Testing**





### My Account Page





#### **Competency Tests**





# Additional options





#### Lippincott Procedures





#### For Further Assistance

- ■Technical Support-
  - Monday through Thursday, 8 AM to Midnight EST;
  - Friday, 8 AM to 7 PM EST;
  - Sunday, 4 PM to Midnight EST at:
    - 1-800-468-1128 option 4 or <u>LNS-Support@wolterskluwer.com</u>.