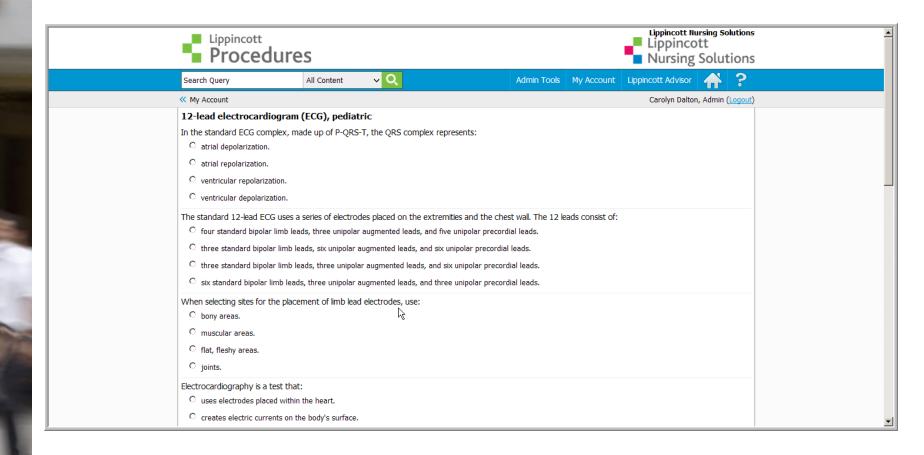

# Lippincott Procedures Training Tour for General Users



### Lippincott Procedures

You can use Lippincott Procedures to:

- search for procedures easily and quickly, regardless of your computer experience
- find accurate, up-to-date information at the point of care
- ■gain quick access to the procedures, checklists, images, and videos you need.
- complete assigned skills competency tests.



#### Welcome





### Search options...





#### Browse options





#### Browse options





#### Search options





#### Viewing a procedure





#### Viewing a procedure

























#### Additional options





# **Competency Testing**





### My Account Page





#### **Competency Tests**





# Additional options





#### Lippincott Procedures





#### For Further Assistance

- ■Technical Support-
  - Monday through Thursday, 8 AM to Midnight EST;
  - Friday, 8 AM to 7 PM EST;
  - Sunday, 4 PM to Midnight EST at:
    - 1-800-468-1128 option 4 or <u>LNS-Support@wolterskluwer.com</u>.