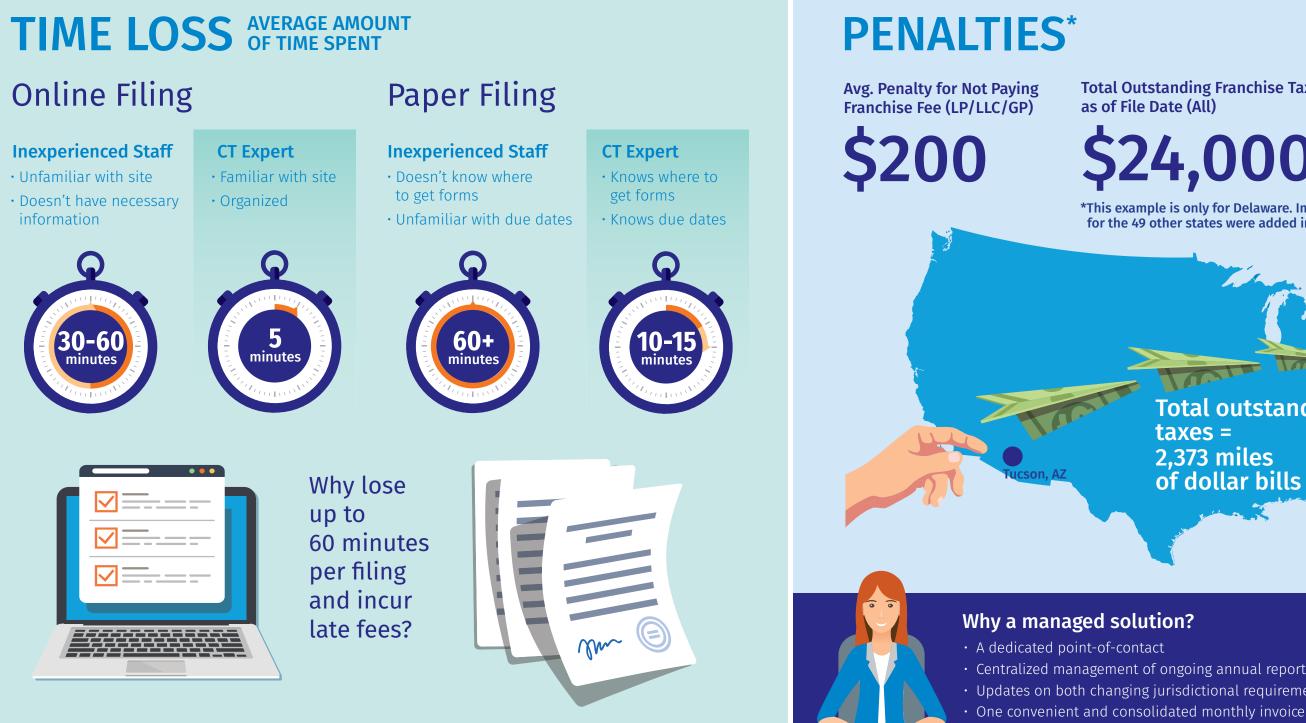

## **Total Outstanding Franchise Taxes**

# \$24,000,000

\*This example is only for Delaware. Imagine if penalties for the 49 other states were added in.

> **Total outstanding** taxes = 2,373 miles of dollar bills

• Centralized management of ongoing annual report filings for every jurisdiction • Updates on both changing jurisdictional requirements and the due dates for your filings

Delaware